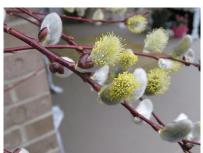

Purple wreath, Sandpaper, Queens-wreath, Bluebird vine -Spiritual Power of Healing

Pussy willow - The Future

Queen's crape myrtle, Pride of India, Pyinma - Intimacy with Universal Nature

quince - devotional attitude