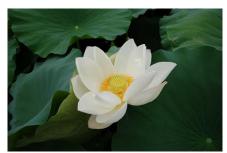

lotus -the Divine Consciousness

Love-lies-bleeding, Velvet flower, Tassel flower - Illumined Strength in the Vital

Madagascar periwinkle, Old maid, Cayenne jasmine, Rose periwinkle -Constant Progress in Matter

Sacred lotus, East Indian lotus -Aditi-the Divine Consciousness

sage rose - awakening in the mind

sage rose - awakening of the physical mind

Salvia farinacea - Krishna's Light in the Overmind

Sanchezia speciosa - Foresight