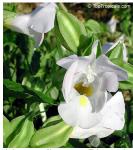

lily-of-the-field - fragile elegance

Logwood, Campeachy, Bloodwood tree - Fairy freshness

longiflora - Divine purity

lotus - Avatar-the Supreme Manifested in a Body upon Earth The pink flower is Sri Aurobindo's