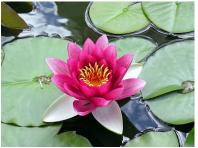

lily-of-the-field - fragile elegance

Logwood, Campeachy, Bloodwood tree - Fairy freshness

longiflora - Divine purity

lotus - Avatar-the Supreme Manifested in a Body upon Earth The pink flower is Sri Aurobindo's