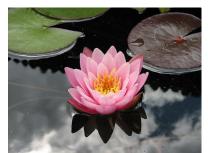

lily-of-the-field - fragile elegance

Logwood, Campeachy, Bloodwood tree - Fairy freshness

longiflora - Divine purity

lotus - Avatar-the Supreme Manifested in a Body upon Earth The pink flower is Sri Aurobindo's