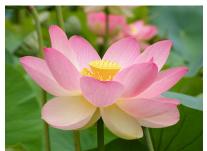

lily-of-the-field - fragile elegance

Logwood, Campeachy, Bloodwood tree - Fairy freshness

longiflora - Divine purity

lotus - Avatar-the Supreme Manifested in a Body upon Earth The pink flower is Sri Aurobindo's