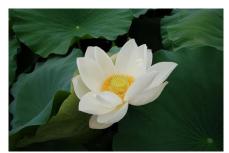

lily-of-the-field - fragile elegance

Logwood, Campeachy, Bloodwood tree - Fairy freshness

longiflora - Divine purity

lotus - Avatar-the Supreme Manifested in a Body upon Earth The pink flower is Sri Aurobindo's

lotus -the Divine Consciousness

Love-lies-bleeding, Velvet flower, Tassel flower - Illumined Strength in the Vital

Madagascar periwinkle, Old maid, Cayenne jasmine, Rose periwinkle -Constant Progress in Matter